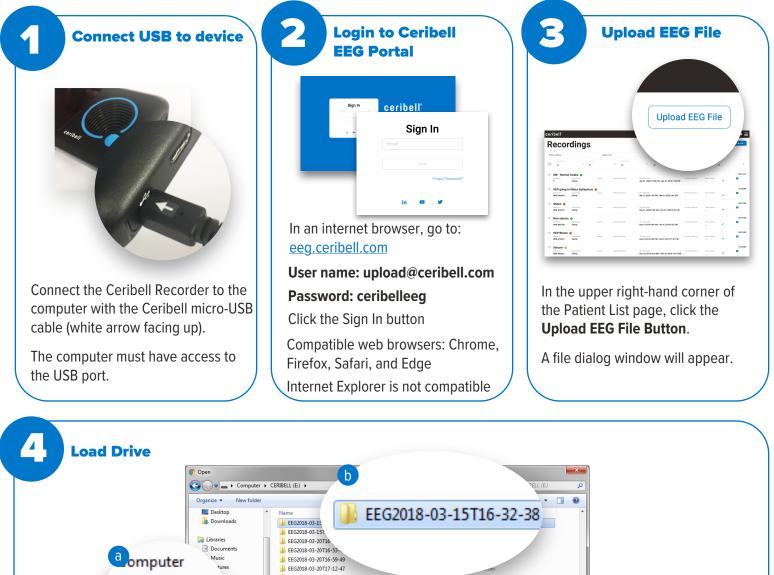

## **Ceribell EEG File Upload Through USB**

The Ceribell EEG System is designed to upload EEG files through Wi-Fi, but in the event the Wi-Fi upload does not complete, you can upload through USB.

### Ceribell 24/7 Tech Support 1-800-763-0183