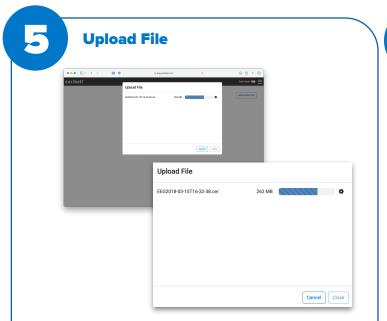

#### Ceribell 24/7 Tech Support 1-800-763-0183

The file will begin to upload.

Keep the Recorder connected to computer for the entire duration of upload.

Note: Uploading may take several minutes, depending upon the length of the recording.

The upload dialog will display a green check mark when the upload is successful.

You may now disconnect the Recorder from the computer.

You may now also click the **Close Button** and exit the internet browser.