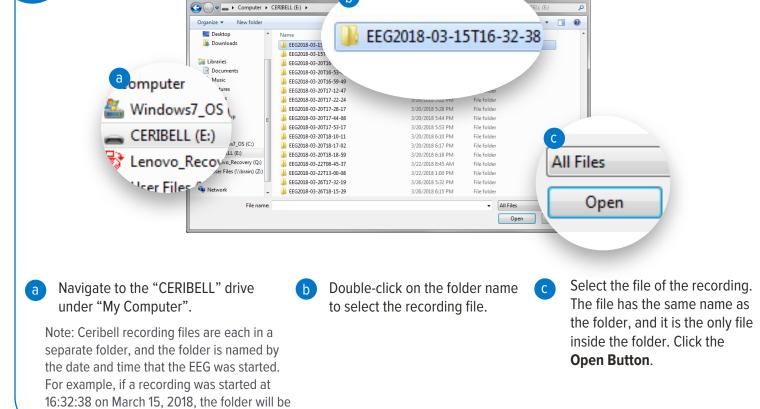

## **Ceribell EEG File Upload Through USB**

The Ceribell EEG System is designed to upload EEG files through Wi-Fi, but in the event the Wi-Fi upload does not complete, you can upload through USB.

### Ceribell 24/7 Tech Support 1-800-763-0183





# ceribell®

named EEG2018-03-15T16-32-38.

## **Ceribell EEG File Upload Through USB**

#### Ceribell 24/7 Tech Support 1-800-763-0183



The file will begin to upload.

Keep the Recorder connected to computer for the entire duration of upload.

Note: Uploading may take several minutes, depending upon the length of the recording.

| ceribell | Upload File | 612-38.cor 263.M3                         | Carde Model 🖙 🧮 |   |
|----------|-------------|-------------------------------------------|-----------------|---|
|          |             |                                           |                 |   |
|          |             | Cose                                      |                 |   |
|          |             | Upload File                               |                 |   |