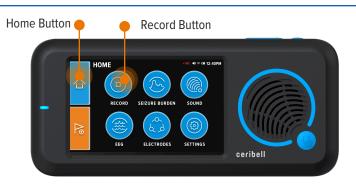

## Power On & Start Recording

- To power on: press the Physical Power Button.
- Press the **Record Button** on the home screen to start a patient recording.