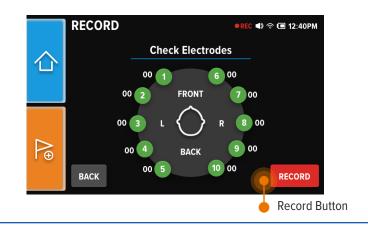

## Setup Headband

- Connect the Headband to the Recorder and Patient and setup headband. Refer to Ceribell EEG Headband Operator Manual for additional instructions.
- Press the **Record Button** when all Electrodes are Green.