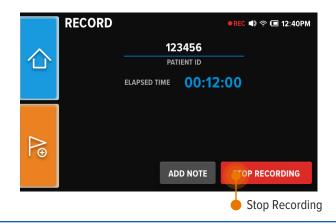

- 6 Return to Recording Screen
  - Press the **Home Button** to return to home screen.
  - Press the **Record Button** to return to the recording screen.

- **7** Stop Recording
  - Press the **Stop Recording Button** to stop the recording. A stop recording confirmation screen will display.