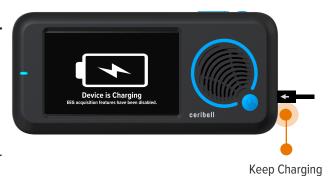

# 1 Charge Recorder

- Always keep the Recorder charging when it's not in use.
- Charge the Recorder before first use.
- Allow 12 hours for the Recorder to fully charge.
- When charging with the Recorder powered off, the Power LED will remain off but the Recorder will still be charging.
- During charging, the Recorder cannot be used on a patient.