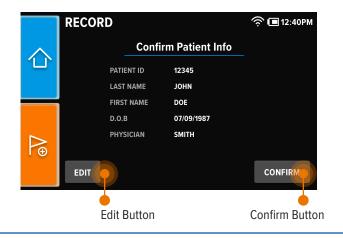

### **3** Enter Patient Info

- Enter Patient Information, including: Patient ID,
  First Name, Last Name, Date of Birth, and Ordering Physician.
- Verify Patient Info entered is correct and press the Confirm Button to continue. Press the Edit Button to correct any information before continuing.