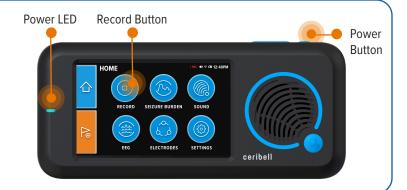

## Power On & Start Recording

- To power on: press the Physical Power Button.
- Press the **Record Button** on the home screen to start a patient recording.