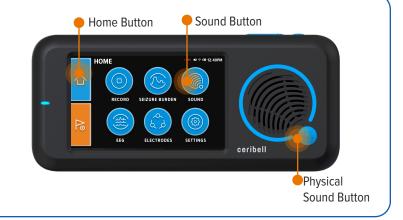

- Brain Stethoscope
  - Press the **Home Button** to return to the home screen.
  - To listen to EEG waveforms with the Brain
     Stethoscope function, press either the Physical

    Sound Button on the front of the device or the
    Sound Button on the home screen.