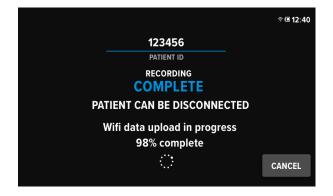

- EEG Data Upload Through Wifi
  - The Recorder may take a few moments to finish uploading the EEG data. You may now disconnect the Headband from the Recorder and patient.
  - If Wifi signal is poor or the upload fails, you can stop the upload and finish the remaining percentage of the EEG data upload through USB. Please refer to Ceribell EEG File Upload Through USB.